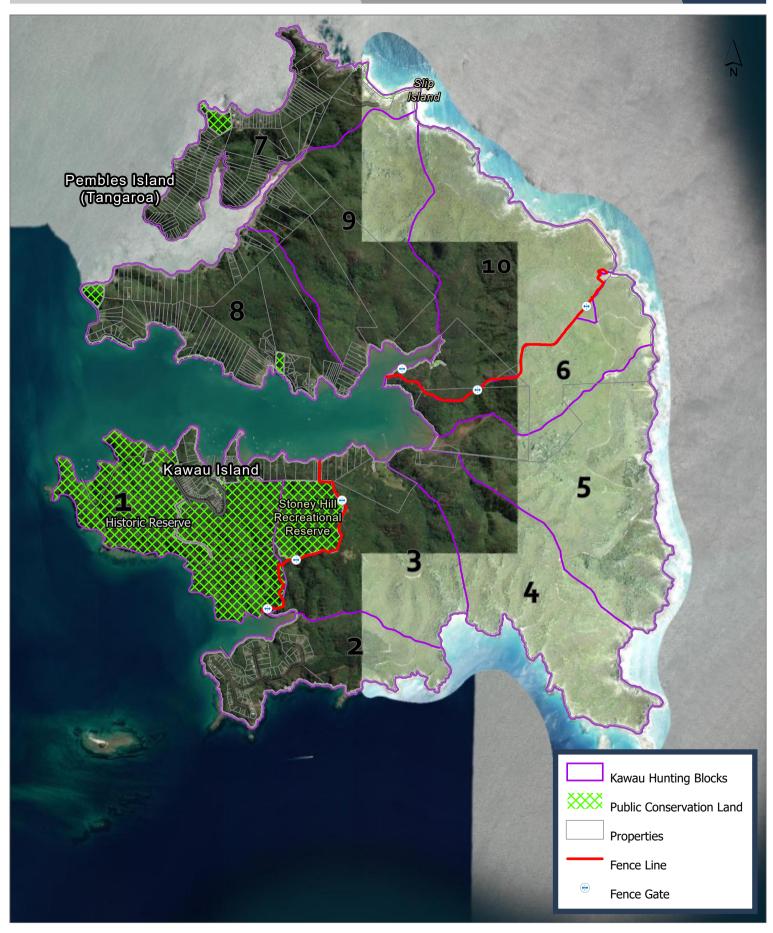

Kawau Island - All Quadrants

Scale @ A4 = 1:35,000 **Date Printed:** 

29/04/2025